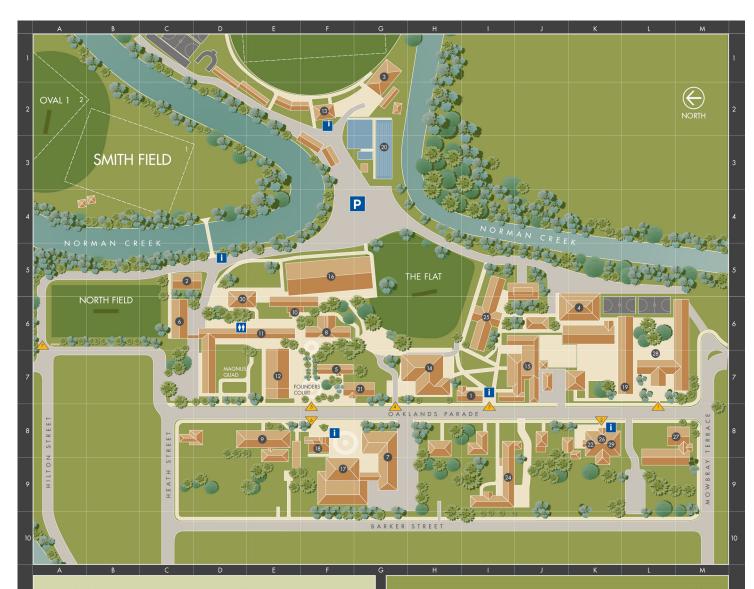

## CAMPUS MAP

ANGLICAN CHURCH GRAMMAR SCHOOL EAST BRISBANE QUEENSLAND 4169

## BUILDINGS

THE ANNEX

- 2 ARNOTT C5
  3 BRENAN PAVILION G1
  4 THE CAMPBELL CENTRE K6
  5 DARNELL F7
  6 FISHER C6
  7 HAYWARD MIDSON G9
  8 JACKSON F6
- JENSENLANSKEY
- 1) MAGNUS
  12 MORRIS HALL
- 13 OLD BOYS PAVILION
- 14 THE CENTENARY LIBRARY H7
  15 SCHOOL HOUSE 17

F7

F2

- SIR JOHN PIDGEON F5
  SPORTS COMPLEX
- STANLEY & MAY SMITH F9 SCIENCE CENTRE
- 18 WALSH

## **FACILITIES**

- Administration Prep School
   Administration Senior
   E6
   Barry McCatt Aquatic Centre
   Chapel
   Churchie Shop
   David Turbayne Tennis Centre
   Gerald House
   Goodwin House
   Health Centre
   Lanskey Auditorium
   16
   Lanskey Auditorium
- (5)
   Library
   H7

   (6)
   Main Reception
   F6

   (7)
   Nichols Theatre
   F9

   (2)
   Oaklands Child Care & Kindergarten
   M8
- Prep SchoolProperty & Works OfficeViking Café

K8

D6

- Public Entry Gate
  Information Map
- Visitor & Student Toilets